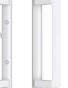

## **Standard Features**

A Jamb pocket cover B Aluminum sill cover Double mortise Mosquito screen Keylock