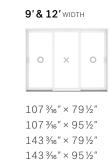

### 9'& 12' WIDTH × 0 0 0 × 107 3/8" × 79 1/2"

107 3/8" × 95 1/2" 143 1/16" × 79 1/2" 1437/16" × 95½"