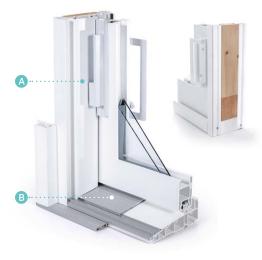

## **Standard Features**

A Jamb pocket cover B Aluminum sill cover Double mortise Mosquito screen Keylock