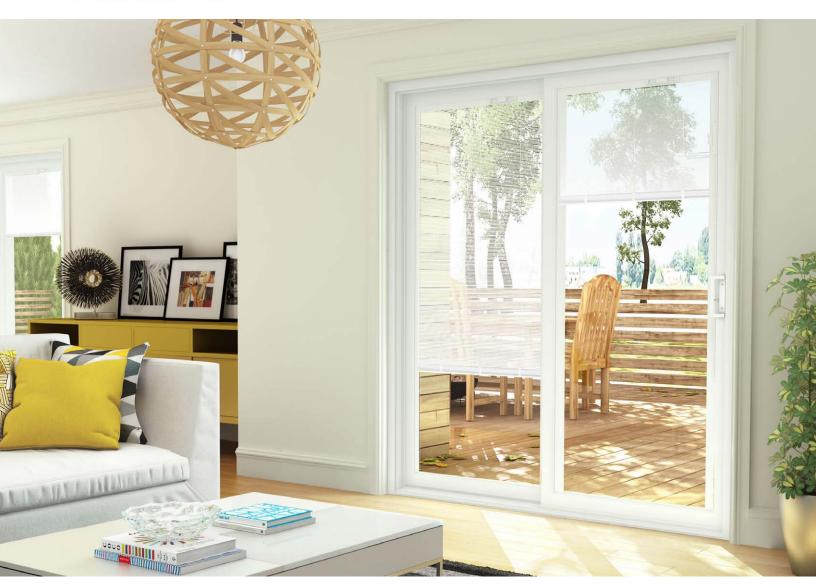

# **KD 650 PATIO DOOR** All PVC, Knocked-Down

The 650 patio door combines the durability of PVC with the strength of wood inserts in the jambs. Designed with ease of installation in mind, this door boasts a multitude of features that make it perfectly adaptable to any type of construction. With its standard aluminium sill cover and jamb pocket fillers, the 650 offers an exceptional finish, while delivering great performance in a contemporary style.