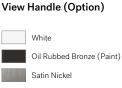

## **Standard Features**

A Jamb pocket cover B Aluminum sill cover Double mortise Mosquito screen Keylock