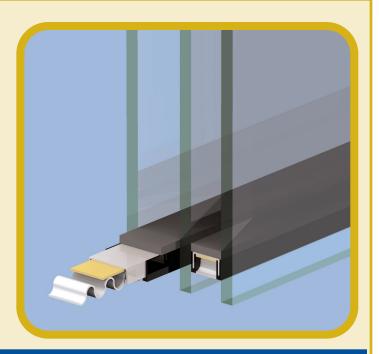

## Our Triple Glazing Offers....

Superior Thermal & Durability Performance Due to a Unique Composite Laminating Technology Without the Use of Metal!

The Lowest Conductivity Warm Edge Spacer Available!
Superior Argon/Krypton Gas Retention!

Superior Efficient Low Emissivity Glass!

Our Options Exceed All Energy Star Requirements!

\*R5-Triple Pack Meets or Exceeds the DOE's High Performance Windows Volume Purchasing Program!