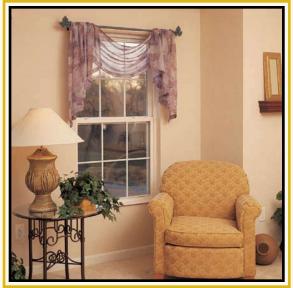

Metal Reinforcing adds rigidity to all handle and interlock rails

Positive Sloped Sill for water run-off

...a legend in the making

**Double-Hungs** offer the traditional look. Sashes tilt-in for easy cleaning.