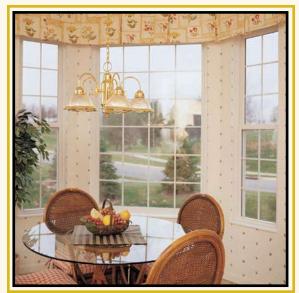

**Picture Windows** allow maximum viewing and bring the outdoors indoors.

**Slider Windows** are a great choice when space is at a premium.

**Decorative Grids** provide extra flair. Available for all window styles.