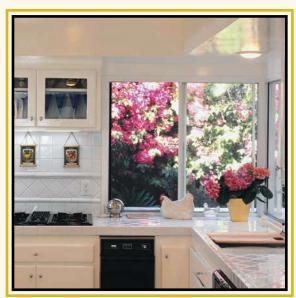

Metal Reinforcing adds rigidity to all handle and interlock rails

Positive Sloped Sill for water run-off

...a legend in the making

**Double-Hungs** offer the traditional look. Sashes tilt-in for easy cleaning.