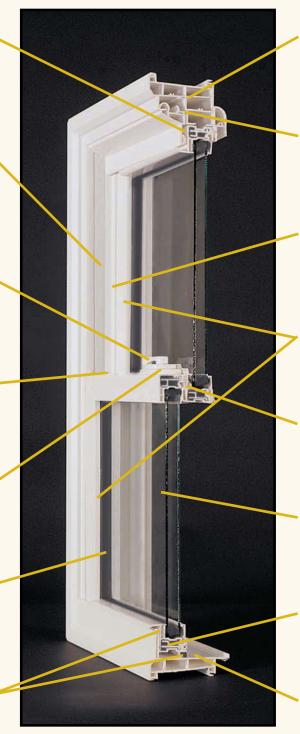

# Reality Double-Hung Features and Benefits

Deep, Weatherstripped Sash Pocket in head rail resists air infiltration

Block and Tackle Balance System with drop-in T-bar feature provides smooth, troublefree sash operation

**Non-Corrosive Hardware** for years of trouble-free performance

**Recessed Tilt Latches:** Low Profile for a smooth appearance

**Die-Cast Cam Lock** draws sashes tightly together

Warm Edge Technology: Insulating Glass System

**Dual Weather Seals** resist air and water infiltration

Durable, Low-Maintenance Vinyl Construction: .075" - .080" vinyl thickness

**Multi-Chambered, Fusion-Welded Frame and Sash** for Strength and Durability

Dual, Spring-Loaded Night Latches allow ventilation while deterring forced entry

**Tilt-in Sashes** allow for easy cleaning from inside the home

Interlocking Meeting Rails provide additional security

**3/4" Insulating Glass** High-Performance Low-E/Argon optional

Metal Reinforcing adds rigidity to all handle and interlock rails

Positive Sloped Sill for water run-off

...a legend in the making

**Double-Hungs** offer the traditional look. Sashes tilt-in for easy cleaning.