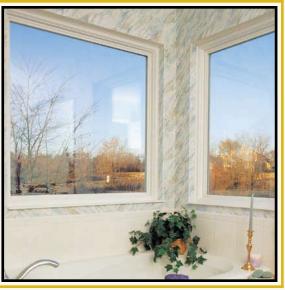

**Picture Windows** allow maximum viewing and bring the outdoors indoors.

**Slider Windows** are a great choice when space is at a premium.

**Decorative Grids** provide extra flair. Available for all window styles.