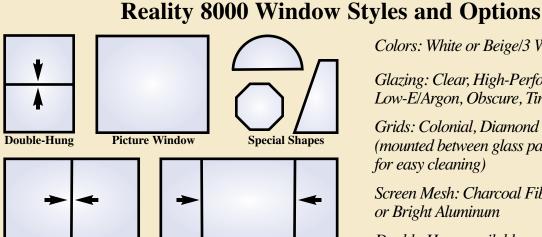

2-Panel Slider

All units can be mulled together to form a wide variety of stylish configurations!

Side Vent 3-Panel Slider

Colors: White or Beige/3 Woodgrain Interiors

*Glazing: Clear, High-Performance* Low-E/Argon, Obscure, Tinted or Tempered

Grids: Colonial, Diamond or Single Prairie (mounted between glass panes *for easy cleaning)* 

Screen Mesh: Charcoal Fiberglass, Charcoal or Bright Aluminum

Double-Hung available as Oriel or Reverse Oriel