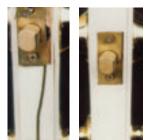

## Adjustable Hinge:

A standard on all 22 gauge steel edge doors. The unique adjustable hinge plate system offers built-in advantages unmatched in the industry. The adjustable hinge plate makes it possible to adjust the door up or down, in or out. Helps maintain door alignment and proper weather seal. All that's needed is a screwdriver!