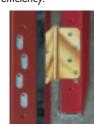

## Polyurethane Insulation:

Doors are fully insulated with an inner core of environmentally friendly polyurethane foam. Provides energy efficiency and reduces noise.

#### Composite Reinforced Lock Preparation:

Provides rigid base for installation of hardware. Reinforces lock block area for added security. Permits a more uniform foam fill for

A full steel edge adds greater strength and durability. There are no wood edges to rot, warp, split or bow. Steel edge doors maximize the security of your home.