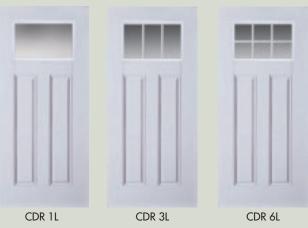

#### **Craftsman Doors**

The two panel Craftsman Door with clear insulated tempered glass is available in 1, 3, and 6 Simulated Divided Lights. Craftsman Doors are a heavy duty 22-gauge steel face sheets with an all steel edge perimeter. The Craftsman Door includes an adjustable hinge to help maintain a weather - tight seal. The low maintenance Poly Fiber Composite frame; standard on all steel doors, is moisture, rot and insect resistant. Strength, security & durability are built into every door to last a lifetime.