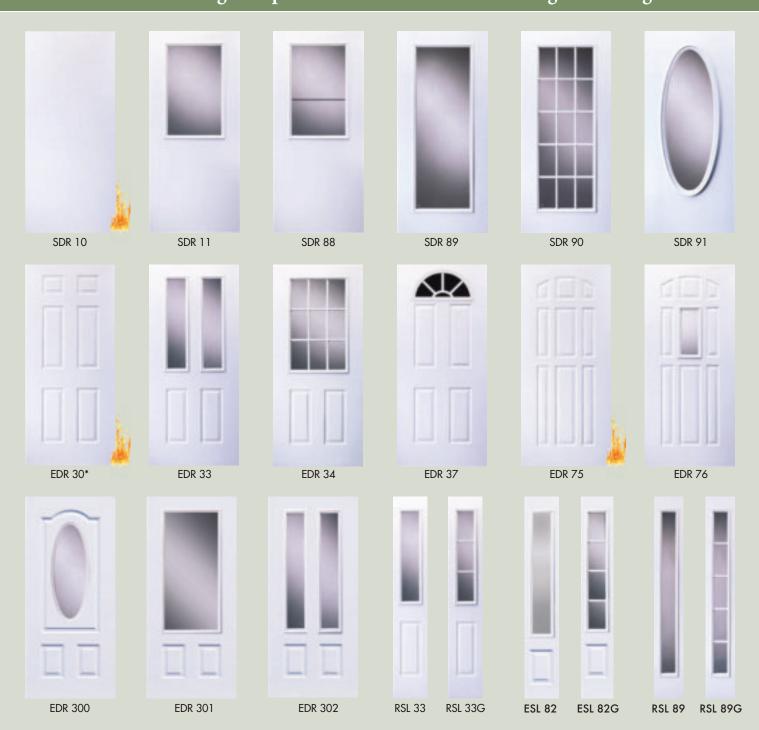

## **Prefinished Insulated Clear Glass Steel Doors & Sidelights** Decorative glass options available - See Decorative glass catalog.