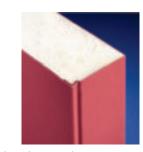

#### Composite Reinforced Lock Preparation:

Provides rigid base for installation of hardware. Reinforces lock block area for added security. Permits a more uniform foam fill for

A full steel edge adds greater strength and durability. There are no wood edges to rot, warp, split or bow. Steel edge doors maximize the security of your home.