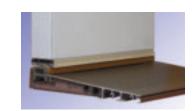

#### Door Bottom Seal:

The door bottom weatherstrip slides off and on for easy replacement and forms a weather-tight seal to the threshold.

...Extra Benefits

10-Year Warranty

24ga Steel

CIMITED

ARRANT

22ga Steel