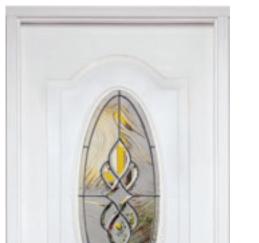

## **Prefinished Insulated Clear Glass Steel Doors & Sidelights** Decorative glass options available - See Decorative glass catalog.

## **Elegant Striation**

A field of clear Antique glass striations accent a simple antique patina caming in traditional or prairie grid design.

CSL2S

CSL 3S