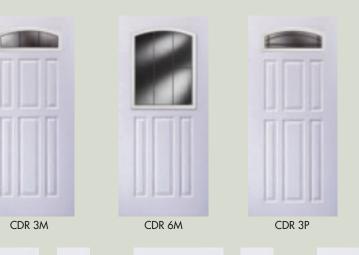

Optional Dental shelf is available for Craftsman two panel doors...

CDR 6P

#### **Rustic Smooth Steel**

The Rustic Smooth Steel door provides the same heavy 22-gauge steel construction as the Craftsman doors. The design features a 2-Panel Camber Top with High Definition Planks. The Rustic door is engineered to meet design needs of Southwest, Spanish or Mediterranean style homes. Fullview sidelights with Wrought Iron or Black Patina decorative glass will compliment your home's décor (see decorative glass brochure for details).