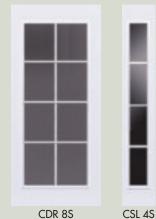

#### **Craftsman Doors**

The two panel Craftsman Door with clear insulated tempered glass is available in 1, 3, and 6 Simulated Divided Lights. Craftsman Doors are a heavy duty 22-gauge steel face sheets with an all steel edge perimeter. The Craftsman Door includes an adjustable hinge to help maintain a weather - tight seal. The low maintenance Poly Fiber Composite frame; standard on all steel doors, is moisture, rot and insect resistant. Strength, security & durability are built into every door to last a lifetime.

## **Elegant Striation**

A field of clear Antique glass striations accent a simple antique patina caming in traditional or prairie grid design.

CSL2S

CSL 3S

#### **Simulated Divided Light**

Craftsman SDL with a new wide traditional flat profile provides a handcrafted appearance. Low E is provided for energy efficiency. Matching sidelights are available.

2/15/11 7:06 PM

CDR 4S